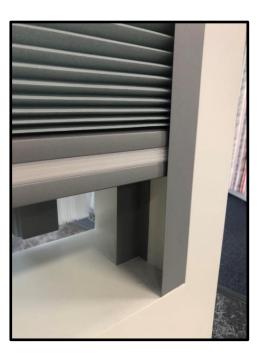

## **Portrait Light Guard**

Light guard is designed to block incoming light that escapes off the sides of the window opening and to provide insulating protection at the margins. The innovative light block achieves maximum window coverage from edge to edge.

Light Guard is available for inside mount applications only and should be positioned to fit flush with the top of the headrail and the bottom of the opening. The Aluminium Light Guard will be supplied at the same length as the opening height and can be easily cut to a smaller length if required. Light Guard is attached using screws.