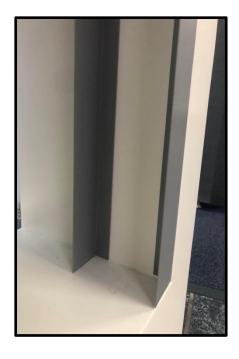

## **Portrait Light Guard**

Light guard is designed to block incoming light that escapes off the sides of the window opening and to provide insulating protection at the margins. The innovative light block achieves maximum window coverage from edge to edge.

Light Guard is available for inside mount applications only and should be positioned to fit flush with the top of the headrail and the bottom of the opening. The Aluminium Light Guard will be supplied at the same length as the opening height and can be easily cut to a smaller length if required. Light Guard is attached using screws.

Aluminium Light Guards can be supplied one of two ways:

- 1. 1 pair used either on front of the blind **OR** behind the blind (1 piece is L shaped)
- 2. 2 pairs for placing in front AND behind the blind (2 pieces form a U shape)