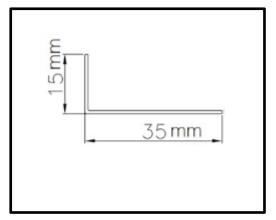

Light Guard is available for inside mount applications only and should be positioned to fit flush with the top of the headrail and the bottom of the opening. The Aluminium Light Guard will be supplied at the same length as the opening height and can be easily cut to a smaller length if required. Light Guard is attached using screws.